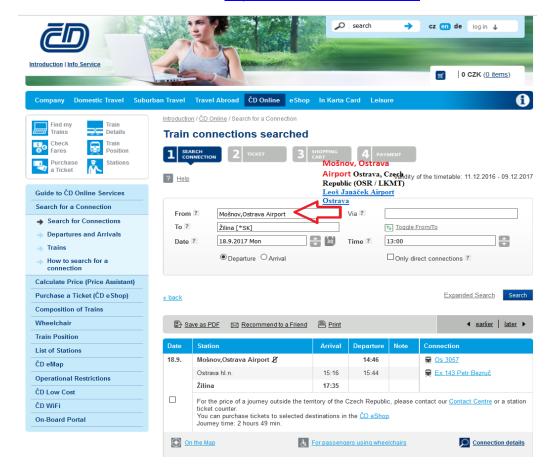

## How to get to Žilina from Ostrava Airport:

In front of Mošnov Ostrava Airport (it is a very little airport), there is a train station. Unfortunately, there is not a direct train going to Žilina from Mošnov Ostrava Airport. From this train station you should take a train to Ostrava hlavní nadraží (Ostrava hl.n. = Ostrava-Central Railway station) and then a connecting train to Žilina. The timetable of trains can be found on this link: https://old.cd.cz/en/default.htm