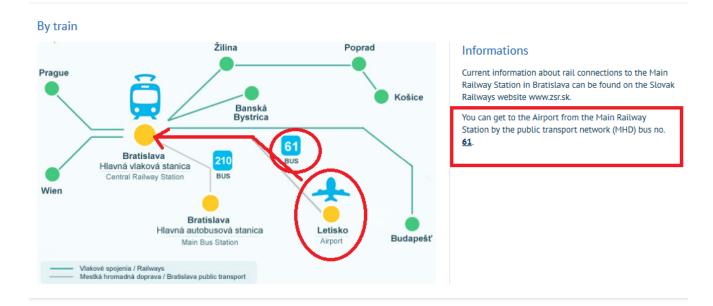

## How to get to Žilina from Bratislava Airport:

Bratislava Airport is a small, but very modern and functional airport. In front of the airport, take bus number 61 from Bratislava Airport to Bratislava Central Railway station. Alternatively, you can take a taxi. Services like Uber are more competitive and have cheaper prices than taxi companies. Taxi companies could charge 30 EUR or even more to go the city centre. By bus it takes around 30 minutes to get to Central Railway Station.

## **Timetable for Bus No.61:**

Then from Bratislava Central Railway station you will get direct train to Žilina. Timetable available here: http://www.slovakrail.sk/en.html

Preferably InterCity taking 2 hours. Tickets are better to be bought online.