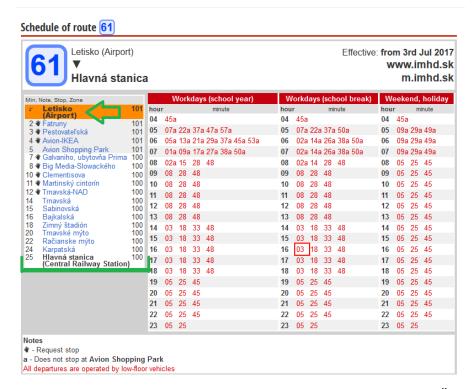

## **Timetable for Bus No.61:**

Then from Bratislava Central Railway station you will get direct train to Žilina. Timetable available here: http://www.slovakrail.sk/en.html

Preferably InterCity taking 2 hours. Tickets are better to be bought online.